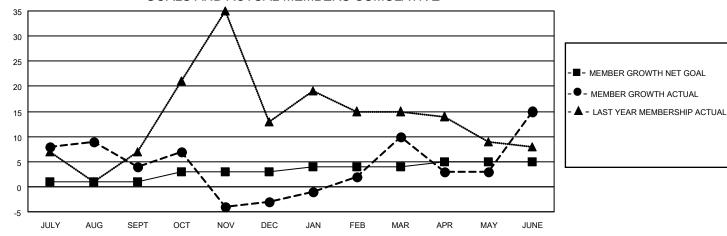

#### GOALS AND ACTUAL MEMBERS CUMULATIVE

| DROPPED CLUBS: 0 |     | 27 CLUBS OF 39 ADDED 1 OR<br>MORE NEW MEMBERS | GENDER DISTRIBUTION                |              |  |
|------------------|-----|-----------------------------------------------|------------------------------------|--------------|--|
|                  |     |                                               | MALE                               | 544 (62.10%) |  |
|                  |     |                                               | FEMALE                             | 332 (37.90%) |  |
| DROPPED MEMBERS  |     |                                               | NON BINARY                         | 0 (0.00%)    |  |
|                  |     |                                               | PREFER NOT TO ANSWER               | 0 (0.00%)    |  |
| DECEASED         | 9   |                                               |                                    | ,            |  |
| CLUB CANCELLED   | 0   | CLICK HERE FOR CUMULATIVE                     | TOTAL FAMILY UNIT MEMBERS          | 173          |  |
| OTHER            | 101 | MEMBERSHIP DATA                               |                                    |              |  |
| TOTAL            | 110 |                                               | FAMILY MEMBERS PAYING HALF DUES 87 |              |  |
|                  |     |                                               |                                    |              |  |